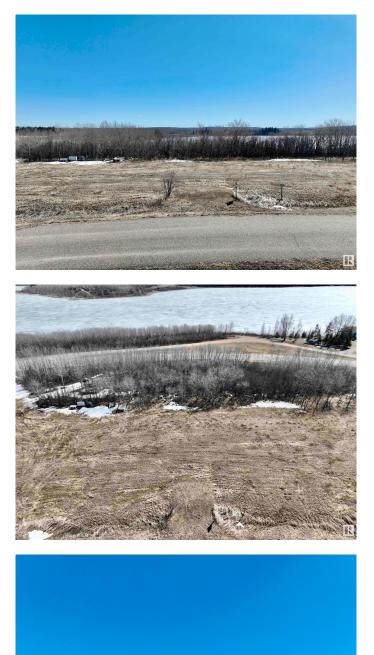

## \$199,900

0 Bedroom, 0.00 Bathroom, Rural on 0.51 Acres

Lac Sante (St. Paul County), Rural St. Paul County, AB

Build your own paradise on this 0.5-acre, partially treed lot at Lac Sante! Located just 2 hours from Edmonton and 20 minutes from St. Paul, this premier, spring-fed lake is perfect for boating, fishing, and water fun. Don't miss the chance to create your dream escape in this idyllic setting!