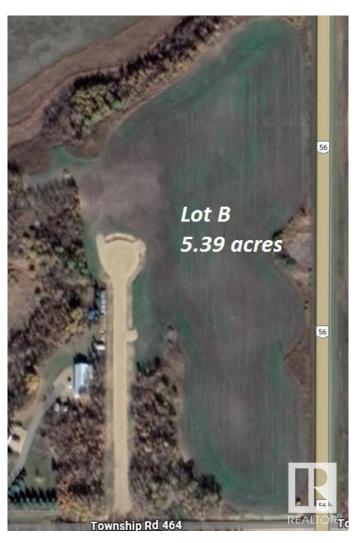

# \$279,900 - 19408 B Twp Rd 464, Rural Camrose County

MLS® #E4425067

### \$279,900

0 Bedroom, 0.00 Bathroom, Rural on 5.39 Acres

None, Rural Camrose County, AB

Imagine living only 7 minutes east of Camrose, but having 5.39 acres to yourself! This acreage is adjacent to HWY 56, north of the Richardson Pioneer Legacy Junction corner. SERVICED with CITY WATER, power and natural gas to the property line. Paved most of the way, with a minor amount of grave to enter the acreage. In a cul-de-sac which limits unwanted traffic. Build your dream home in the country and enjoy your privacy, just a short drive from Camrose. Potential for SECOND RESIDENCE (discretionary use) Two other lots are also available. Welcome home!