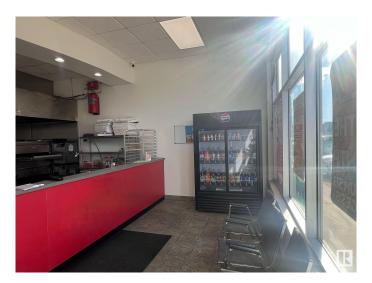

## \$249,900

0 Bedroom, 0.00 Bathroom, Business on 0.00 Acres

East Campsite Business Park, Spruce Grove,

Profitable Pizza store for sale in prime location!!!. This store is perfectly situated in a high traffic with great visibility. Restaurant is almost 1199 Sq ft featuring in good condition equipment and ready for quick possession for immediate operation. Ideal for new and experienced owners to acquire a turnkey, high potential opportunity. Don't miss out!!