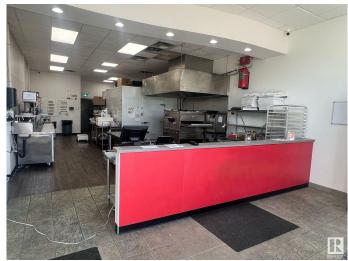

## \$249,900

0 Bedroom, 0.00 Bathroom, Business on 0.00 Acres

East Campsite Business Park, Spruce Grove,

Profitable Pizza store for sale in prime location!!!. This store is perfectly situated in a high traffic with great visibility. Restaurant is almost 1199 Sq ft featuring in good condition equipment and ready for quick possession for immediate operation. Ideal for new and experienced owners to acquire a turnkey, high potential opportunity. Don't miss out!!