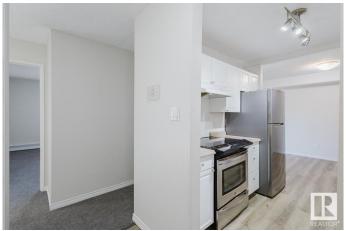

#### \$130,000

2 Bedroom, 1.00 Bathroom, 786 sqft Condo / Townhouse on 0.00 Acres

Daly Grove, Edmonton, AB

RENOVATED! NEW APPLIANCES! SOUTH FACING! Welcome to this charming main level 2 bedroom 1 bath unit, located just across from the Laurel neighbourhood. Step inside to NEW flooring and paint throughout. The updated kitchen features a BRAND NEW fridge and dishwasher, plus space for a full-sized dining table. The bright, south-facing living area provides ample sunlight through the patio doors, perfect for relaxing. Both bedrooms have new carpeting and south-facing windows, ensuring plenty of natural light. The centrally located, updated bathroom boasts fresh tiles and cabinets. Enjoy your generously sized, south-facing patio on the main floor, creating the feeling of your own small backyard. Additionally there is a large storage room with built-in shelves to keep everything organized! Don't miss out on this fantastic opportunity!

#### Interior

**Appliances** Dishwasher-Built-In, Refrigerator, Stove-Electric

Baseboard, Natural Gas Heating