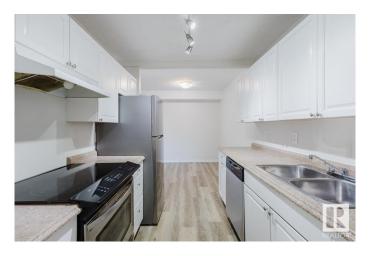

#### \$130,000

2 Bedroom, 1.00 Bathroom, 786 sqft Condo / Townhouse on 0.00 Acres

Daly Grove, Edmonton, AB

RENOVATED! NEW APPLIANCES! SOUTH FACING! Welcome to this charming main level 2 bedroom 1 bath unit, located just across from the Laurel neighbourhood. Step inside to NEW flooring and paint throughout. The updated kitchen features a BRAND NEW fridge and dishwasher, plus space for a full-sized dining table. The bright, south-facing living area provides ample sunlight through the patio doors, perfect for relaxing. Both bedrooms have new carpeting and south-facing windows, ensuring plenty of natural light. The centrally located, updated bathroom boasts fresh tiles and cabinets. Enjoy your generously sized, south-facing patio on the main floor, creating the feeling of your own small backyard. Additionally there is a large storage room with built-in shelves to keep everything organized! Don't miss out on this fantastic opportunity!

#### Interior

**Appliances** Dishwasher-Built-In, Refrigerator, Stove-Electric

Baseboard, Natural Gas Heating