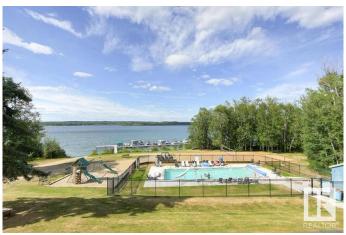

stall a park model, your lakeside retreat awaits. Enjoy resort amenities like a gated entrance, outdoor heated pool, basketball & pickleball courts, ATV trails and more, there's no shortage of activities. The clubhouse, just steps away from this lot, offers a workout area, games/entertainment room, dining space, a candy shop and of course a shower & locker area from coming in off the lake or in from the pool. Family-friendly community with year-round access, as this resort comes with deep services and newly installed city provided water. Sunset Shores offers the perfect blend of relaxation and adventure. Make every day a vacation at Sunset Shores!

## **Essential Information**

MLS® # E4425266 Price \$89,900

Bathrooms 0.00
Acres 0.10
Type Rural

Sub-Type Vacant Lot/Land

Status Active







## **Community Information**

Address 136 53509 Rge Rd 60
Area Rural Parkland County

Subdivision Sunset Shores

City Rural Parkland County

County ALBERTA

Province AB

Postal Code T0E 2B0

### **Exterior**

Exterior Features Fenced, Gated Community, Lake Access Property, Lake View

### **Additional Information**

Date Listed March 12th, 2025

Days on Market 39

Zoning Zone 75 Condo Fee \$1,980

DATA IS DEEMED RELIABLE BUT IS NOT GUARANTEED ACCURATE BY THE REALTORS® ASSOCIATION OF EDMONTON. COPYRIGHT 2025 BY THE REALTORS® ASSOCIATION OF EDMONTON. ALL RIGHTS RESERVED. Trademarks are owned or controlled by the Canadian Real Estate Association (CREA) and identify real estate professionals who are members of CREA (REALTOR®, REALTORS®) and/or the quality of services they provide (MLS®, Mul