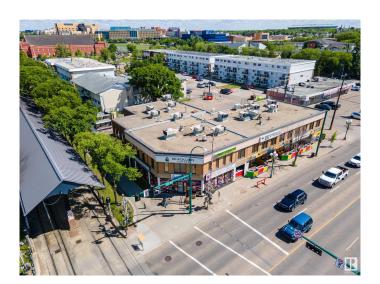

## \$2,650,000

0 Bedroom, 0.00 Bathroom, Office on 0.00 Acres

Central Mcdougall, Edmonton, AB

Situated in the vibrant neighborhood of McDougall, Edmonton, this rare two-storey freestanding office/retail building presents an excellent opportunity to own your own property at the doorstep of Edmonton's downtown. The character building offers 15,400 square feet of space above grade and includes 45 parking stalls. With approximately 125 feet of frontage along 107 Avenue, multiple entrances, and ample fenced parking, this building is well-suited for a wide variety of retail and office uses. This property is being exclusively marketed on behalf of BDO Canada Limited, in its sole capacity as Receiver of Bereket & G Holdings Ltd. and not in its personal capacity. Please note that any transaction will be on a strictly "as is, where is― basis with no representations or warranties of any nature and will be subject to the approval of the Court of King's Bench of Alberta.

# **Community Information**

Address 10709 105 Street

Area Edmonton

Subdivision Central Mcdougall

City Edmonton
County ALBERTA

Province AB

Postal Code T5H 2X3