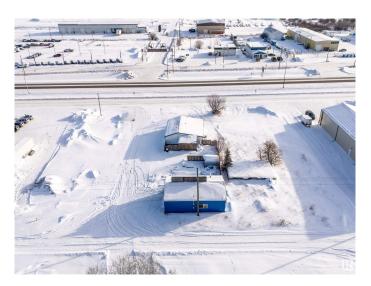

### \$415,000

0 Bedroom, 0.00 Bathroom, Retail on 0.00 Acres

Cold Lake South, Cold Lake, AB

Prime Commercial Property with Highway Frontage in Cold Lake! Seize this incredible opportunity to own a high-visibility commercial property in a prime location on the main route into Cold Lake. With excellent highway frontage, this property offers maximum exposure for your business. Situated on a 170' x 41' lot, the property includes a 40' x 25' heated shop, perfect for storage, workspace, or operations. Additionally, there is 1,295 sq. ft. of office space, featuring a kitchen, laundry, and bathroom, making it ideal for a variety of business needs. Whether you're looking to expand your business, invest in a high-traffic location, or establish a new operation, this property offers outstanding potential. Explore the possibilities. Don't miss out on this prime commercial opportunity!