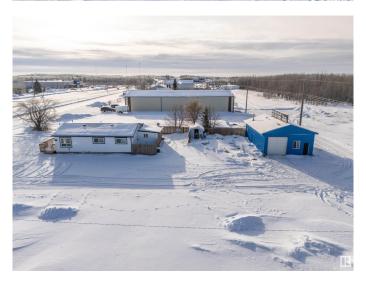

### \$415,000

0 Bedroom, 0.00 Bathroom, Retail on 0.00 Acres

Cold Lake South, Cold Lake, AB

Prime Commercial Property with Highway Frontage in Cold Lake! Seize this incredible opportunity to own a high-visibility commercial property in a prime location on the main route into Cold Lake. With excellent highway frontage, this property offers maximum exposure for your business. Situated on a 170' x 41' lot, the property includes a 40' x 25' heated shop, perfect for storage, workspace, or operations. Additionally, there is 1,295 sq. ft. of office space, featuring a kitchen, laundry, and bathroom, making it ideal for a variety of business needs. Whether you're looking to expand your business, invest in a high-traffic location, or establish a new operation, this property offers outstanding potential. Explore the possibilities. Don't miss out on this prime commercial opportunity!