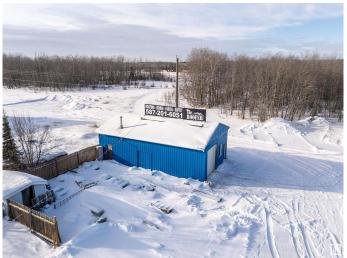

### \$415,000

0 Bedroom, 0.00 Bathroom, Retail on 0.00 Acres

Cold Lake South, Cold Lake, AB

Prime Commercial Property with Highway Frontage in Cold Lake! Seize this incredible opportunity to own a high-visibility commercial property in a prime location on the main route into Cold Lake. With excellent highway frontage, this property offers maximum exposure for your business. Situated on a 170' x 41' lot, the property includes a 40' x 25' heated shop, perfect for storage, workspace, or operations. Additionally, there is 1,295 sq. ft. of office space, featuring a kitchen, laundry, and bathroom, making it ideal for a variety of business needs. Whether you're looking to expand your business, invest in a high-traffic location, or establish a new operation, this property offers outstanding potential. Explore the possibilities. Don't miss out on this prime commercial opportunity!