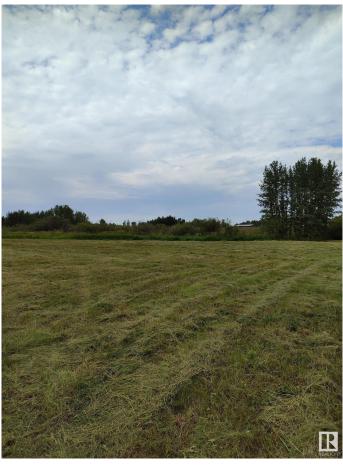

#### \$149,900

0 Bedroom, 0.00 Bathroom, Rural on 5.36 Acres

None, Rural Lac Ste. Anne County, AB

Private partly treed 5.36 acres located not in subdivision 3 KM from Onoway with K to grade 12, all services & amenities. Build your dream home or shop with living space above. .Power & gas at property line. Quiet, private and clean country living!

Exterior Features Treed Lot, Partially Fenced