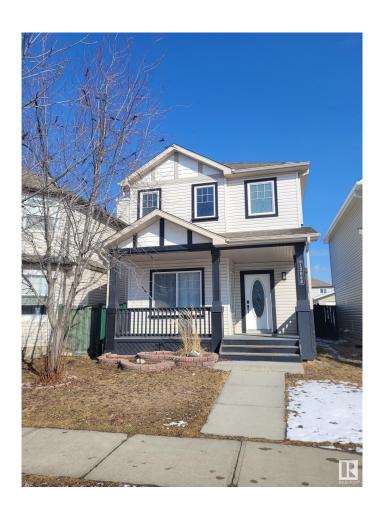

## \$479,900

3 Bedroom, 2.50 Bathroom, 1,250 sqft Single Family on 0.00 Acres

Rutherford (Edmonton), Edmonton, AB

Renovated immaculate beautiful 2 story house with a finished basement with laundry and a double detached garage. Open concept floor plan on the main floor, with a gas fireplace in the living room. 3 large bedrooms upstairs, all with walk in closets. The primary bedroom has an en-suite 4 piece bathroom and a larger walk in closet. Large backyard and an amazing double detached garage, in a quiet family friendly neighbourhood with all the amenities close by.

# **Community Information**

Address 12056 19 Avenue

Area Edmonton

Subdivision Rutherford (Edmonton)

City Edmonton
County ALBERTA

Province AB

Postal Code T6W 1W5

# **Amenities**

Amenities Deck, Front Porch

Parking Double Garage Detached

### **Exterior**

Exterior Wood, Vinyl

Exterior Features Cul-De-Sac, Fenced, FI

Transportation, Schools, Sho

Roof Asphalt Shingles

Construction Wood, Vinyl

Foundation Concrete Perimeter