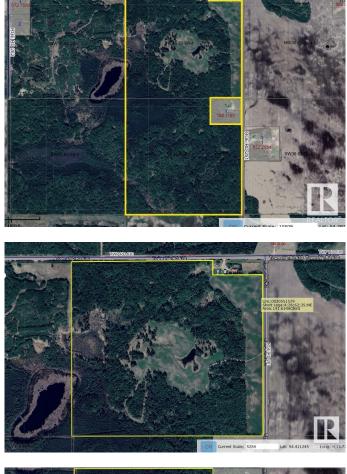

#### \$935,000

0 Bedroom, 0.00 Bathroom, Rural on 291.69 Acres

None, Rural Westlock County, AB

Wild creatures galore. Experience the wilderness at this beautiful half-section (291.69 acres) of land near Larkspur, Alberta. Original growth and some bush is almost 100 years old. Marketable timber. Large dugout on the north quarter retains a high level of water all the time. 2 well-built (cost \$5000 each) hunting blinds and a sea can are included. Nice long driveway into the property takes you into seclusion. Hunter's paradise. Close to world-famous Long Island Lake. Close to crown land, quad / snowmobile trails, watersports, fishing, camping, horse-back riding, whatever is your thing. Birch, spruce, poplar. 30 acres cleared in 2 -15 acre openings. Property is fenced.

#### **Community Information**

| Address     | Rge Rd 261 Twp Rd 630 |
|-------------|-----------------------|
| Area        | Rural Westlock County |
| Subdivision | None                  |
| City        | Rural Westlock County |
| County      | ALBERTA               |
| Province    | AB                    |
| Postal Code | T0G 0S0               |