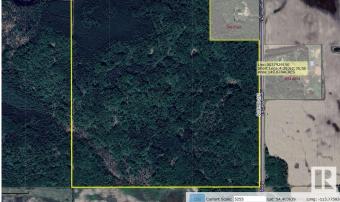

#### \$935,000

0 Bedroom, 0.00 Bathroom, Rural on 291.69 Acres

None, Rural Westlock County, AB

Wild creatures galore. Experience the wilderness at this beautiful half-section (291.69 acres) of land near Larkspur, Alberta. Original growth and some bush is almost 100 years old. Marketable timber. Large dugout on the north quarter retains a high level of water all the time. 2 well-built (cost \$5000 each) hunting blinds and a sea can are included. Nice long driveway into the property takes you into seclusion. Hunter's paradise. Close to world-famous Long Island Lake. Close to crown land, quad / snowmobile trails, watersports, fishing, camping, horse-back riding, whatever is your thing. Birch, spruce, poplar. 30 acres cleared in 2 -15 acre openings. Property is fenced.

#### **Community Information**

| Address     | Rge Rd 261 Twp Rd 630 |
|-------------|-----------------------|
| Area        | Rural Westlock County |
| Subdivision | None                  |
| City        | Rural Westlock County |
| County      | ALBERTA               |
| Province    | AB                    |
| Postal Code | T0G 0S0               |