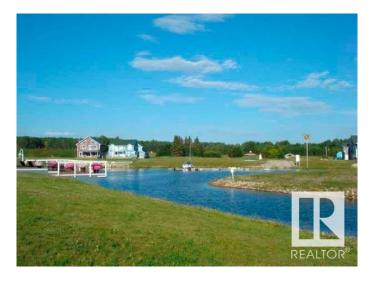

### \$114,900

0 Bedroom, 0.00 Bathroom, Rural on 0.14 Acres

Sunset Harbour, Rural Wetaskiwin County, AB

A lot available at the Gorgeous Sunset Harbour, at Pigeon Lake. When you first come to the Harbour, it is hard to remember you are in Alberta. This peice of Heaven truly is an escape from reality, offering all of the relaxing perks of a well-planned vacation but all within an hour to Edmonton, and within minutes to many other city-like amenities. All of the homes here are built with an Architectural guideline in place which ensures all of the homes exterior harmonize with a nautical/coastal feel. From a short walk, to a short drive you will find an abundance to do here. To mention just a few: Golf, Boating, Horse back riding, Go-Karts, Quading, Sport's fields/courts, Shops, Restaurants, Lake access & more! Note: There is community water & sewer; and then power, gas & telephone are at the lot line. The road is paved, & street lights are up

## Exterior

Exterior Features Backs Onto Lake, Gated Community, Golf Nearby, No Back Lane, Private Setting