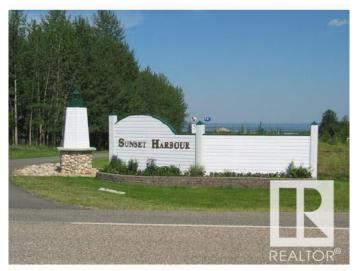

### \$114,900

0 Bedroom, 0.00 Bathroom, Rural on 0.14 Acres

Sunset Harbour, Rural Wetaskiwin County, AB

A lot available at the Gorgeous Sunset Harbour, at Pigeon Lake. When you first come to the Harbour, it is hard to remember you are in Alberta. This peice of Heaven truly is an escape from reality, offering all of the relaxing perks of a well-planned vacation but all within an hour to Edmonton, and within minutes to many other city-like amenities. All of the homes here are built with an Architectural guideline in place which ensures all of the homes exterior harmonize with a nautical/coastal feel. From a short walk, to a short drive you will find an abundance to do here. To mention just a few: Golf, Boating, Horse back riding, Go-Karts, Quading, Sport's fields/courts, Shops, Restaurants, Lake access & more! Note: There is community water & sewer; and then power, gas & telephone are at the lot line. The road is paved, & street lights are up

# **Community Information**

| Address     | Lot #60 Sunset Harbour  |
|-------------|-------------------------|
| Area        | Rural Wetaskiwin County |
| Subdivision | Sunset Harbour          |
| City        | Rural Wetaskiwin County |
| County      | ALBERTA                 |
| Province    | AB                      |
| Postal Code | T0C 1H0                 |