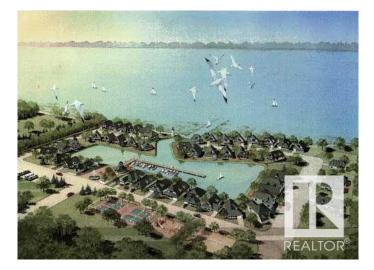

### \$114,900

0 Bedroom, 0.00 Bathroom, Rural on 0.14 Acres

Sunset Harbour, Rural Wetaskiwin County, AB

A lot available at the Gorgeous Sunset Harbour, at Pigeon Lake. When you first come to the Harbour, it is hard to remember you are in Alberta. This peice of Heaven truly is an escape from reality, offering all of the relaxing perks of a well-planned vacation but all within an hour to Edmonton, and within minutes to many other city-like amenities. All of the homes here are built with an Architectural guideline in place which ensures all of the homes exterior harmonize with a nautical/coastal feel. From a short walk, to a short drive you will find an abundance to do here. To mention just a few: Golf, Boating, Horse back riding, Go-Karts, Quading, Sport's fields/courts, Shops, Restaurants, Lake access & more! Note: There is community water & sewer; and then power, gas & telephone are at the lot line. The road is paved, & street lights are up