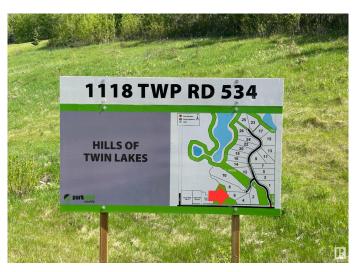

# **Community Information**

Address 6 1118 Twp Rd 534

Area Rural Parkland County

Subdivision Hills Of Twin Lakes

City Rural Parkland County

County ALBERTA

Province AB

Postal Code T7Y 0B6

### **Additional Information**

Date Listed March 14th, 2025

Days on Market 39

Zoning Zone 70

DATA IS DEEMED RELIABLE BUT IS NOT GUARANTEED ACCURATE BY THE REALTORS® ASSOCIATION OF EDMONTON. COPYRIGHT 2025 BY THE REALTORS® ASSOCIATION OF EDMONTON. ALL RIGHTS RESERVED. Trademarks are owned or controlled by the Canadian Real Estate Association (CREA) and identify real estate professionals who are members of CREA (REALTOR®, REALTORS®) and/or the quality of services they provide (MLS®, Multiple Listing Service®)