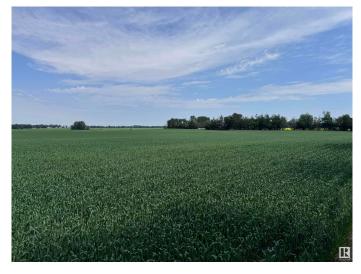

### \$399,000

0 Bedroom, 0.00 Bathroom, Rural on 162.13 Acres

None, Rural Westlock County, AB

162.13 acres mixture of grain land, hay-land, and tree farm. There are over 300 trees in the tree farm section worth potentially \$100 each. 10 acres are in alfalfa, 60 acres used for grain crop, 10 acres used for hay. Close to crown land, Black Bear Grazing Reserve, Long Island lake, & Cross Lake. Trails for quadding, snowmobiling, fishing, watersports, & horse-back riding.