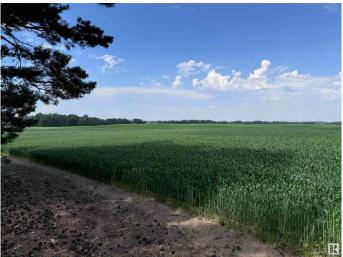

### \$399,000

0 Bedroom, 0.00 Bathroom, Rural on 162.13 Acres

None, Rural Westlock County, AB

162.13 acres mixture of grain land, hay-land, and tree farm. There are over 300 trees in the tree farm section worth potentially \$100 each. 10 acres are in alfalfa, 60 acres used for grain crop, 10 acres used for hay. Close to crown land, Black Bear Grazing Reserve, Long Island lake, & Cross Lake. Trails for quadding, snowmobiling, fishing, watersports, & horse-back riding.