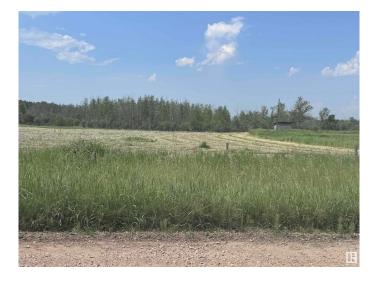

### \$399,000

0 Bedroom, 0.00 Bathroom, Rural on 162.13 Acres

None, Rural Westlock County, AB

162.13 acres mixture of grain land, hay-land, and tree farm. There are over 300 trees in the tree farm section worth potentially \$100 each. 10 acres are in alfalfa, 60 acres used for grain crop, 10 acres used for hay. Close to crown land, Black Bear Grazing Reserve, Long Island lake, & Cross Lake. Trails for quadding, snowmobiling, fishing, watersports, & horse-back riding.