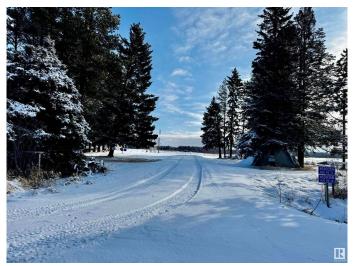

## \$699,900

3 Bedroom, 1.00 Bathroom, 1,864 sqft Rural on 160.00 Acres

None, Rural Wetaskiwin County, AB

Beautiful quarter section south of Alder Flats! This property is a full 160 acres with \$4300/yr oil and \$4500/yr land lease revenue! The land is fenced and cross fenced with corals and a seasonal creek running through the property. There is a nice treed yard site with towering spruces giving lots of privacy to the home. Lots of potential with two sets of services on the property, one set to the existing house and another site ready for a new one. The current home is spread out over 1800sqft with 3 bedrooms plus an office and a 4 piece bathroom. Also with the property is an older 24'x64' shop/barn with 220v power running to it, and a single garage that has been converted to a workshop. This quarter is in a great location close to crown land, Buck Lake, and Grey Owl Meadery!