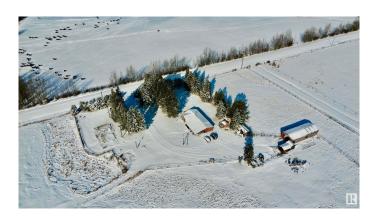

## \$699,900

3 Bedroom, 1.00 Bathroom, 1,864 sqft Rural on 160.00 Acres

None, Rural Wetaskiwin County, AB

Beautiful quarter section south of Alder Flats! This property is a full 160 acres with \$4300/yr oil and \$4500/yr land lease revenue! The land is fenced and cross fenced with corals and a seasonal creek running through the property. There is a nice treed yard site with towering spruces giving lots of privacy to the home. Lots of potential with two sets of services on the property, one set to the existing house and another site ready for a new one. The current home is spread out over 1800sqft with 3 bedrooms plus an office and a 4 piece bathroom. Also with the property is an older 24'x64' shop/barn with 220v power running to it, and a single garage that has been converted to a workshop. This quarter is in a great location close to crown land, Buck Lake, and Grey Owl Meadery!

## **Exterior**

Exterior Wood

Exterior Features Creek, Cross Fenced, Fenced

Construction Wood

Foundation Concrete Perimeter