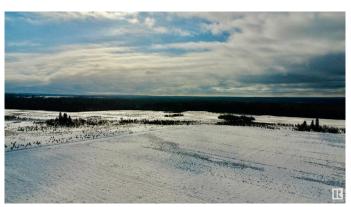

## \$699,900

3 Bedroom, 1.00 Bathroom, 1,864 sqft Rural on 160.00 Acres

None, Rural Wetaskiwin County, AB

Beautiful quarter section south of Alder Flats! This property is a full 160 acres with \$4300/yr oil and \$4500/yr land lease revenue! The land is fenced and cross fenced with corals and a seasonal creek running through the property. There is a nice treed yard site with towering spruces giving lots of privacy to the home. Lots of potential with two sets of services on the property, one set to the existing house and another site ready for a new one. The current home is spread out over 1800sqft with 3 bedrooms plus an office and a 4 piece bathroom. Also with the property is an older 24'x64' shop/barn with 220v power running to it, and a single garage that has been converted to a workshop. This quarter is in a great location close to crown land, Buck Lake, and Grey Owl Meadery!