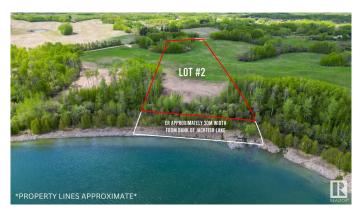

### \$698,000

0 Bedroom, 0.00 Bathroom, Rural on 5.40 Acres

Jackfish Lake, Rural Parkland County, AB

Build your dream lakefront estate on south-facing Lot 2 at Jackfish Lake, located just 45 minutes from downtown Edmonton and only 20 minutes from Spruce Grove. This 5.4+/- acre lot features 285 feet of pristine shoreline, perfect for swimming, fishing, and boating. The quick drop-off in water depth allows for a shorter dock, giving you easy and direct lake access. The natural landscape offers a peaceful setting, surrounded by mature trees for privacy. With power and gas at the property line. Don't miss this rare opportunity to own lakefront property in one of Alberta's most sought-after locations!