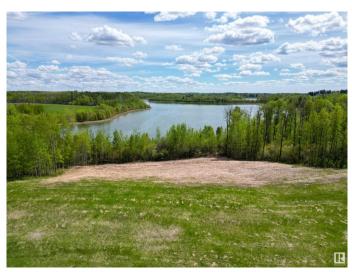

### \$698,000

0 Bedroom, 0.00 Bathroom, Rural on 5.40 Acres

Jackfish Lake, Rural Parkland County, AB

Build your dream lakefront estate on south-facing Lot 2 at Jackfish Lake, located just 45 minutes from downtown Edmonton and only 20 minutes from Spruce Grove. This 5.4+/- acre lot features 285 feet of pristine shoreline, perfect for swimming, fishing, and boating. The quick drop-off in water depth allows for a shorter dock, giving you easy and direct lake access. The natural landscape offers a peaceful setting, surrounded by mature trees for privacy. With power and gas at the property line. Don't miss this rare opportunity to own lakefront property in one of Alberta's most sought-after locations!