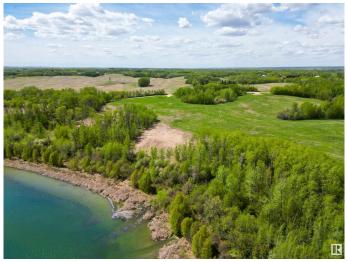

### \$698,000

0 Bedroom, 0.00 Bathroom, Rural on 5.40 Acres

Jackfish Lake, Rural Parkland County, AB

Build your dream lakefront estate on south-facing Lot 2 at Jackfish Lake, located just 45 minutes from downtown Edmonton and only 20 minutes from Spruce Grove. This 5.4+/- acre lot features 285 feet of pristine shoreline, perfect for swimming, fishing, and boating. The quick drop-off in water depth allows for a shorter dock, giving you easy and direct lake access. The natural landscape offers a peaceful setting, surrounded by mature trees for privacy. With power and gas at the property line. Don't miss this rare opportunity to own lakefront property in one of Alberta's most sought-after locations!