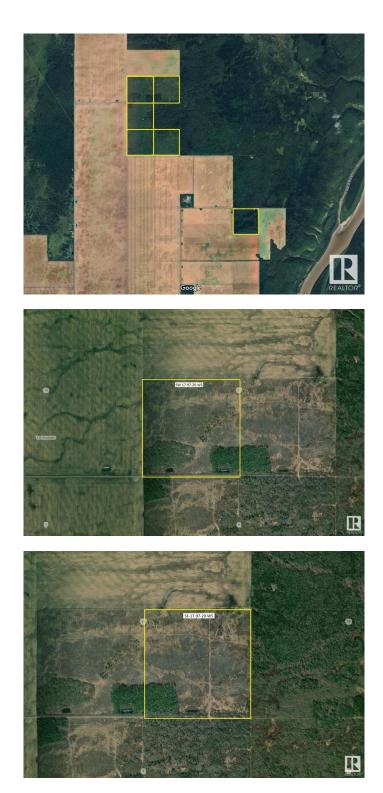

#### \$1,235,000

0 Bedroom, 0.00 Bathroom, Rural on 950.00 Acres

None, Rural Northern Lights M.D., AB

4 separate parcels of public lands converting to private titles SELLING BY TIMED ONLINE AUCTION Friday March 21 to Thursday March 27. 6 Quarter sections of agriculturally capable property. Land is relatively level with some gentle undulation. Adjacent lands have similar soils and are already fully under cultivation and cereal crop production. Maturing natural tree regrowth and grasses form the majority of current foliage. Parcel 1: SW-17-97-20-W5 (156 acres) Parcel 2: SE-17-97-20-W5 (158 acres) Parcel 3: NW-8-97-20-W5 and SW-8-97-20-W5 and SE-8-97-20-W5 (Approximately 476 Deeded Acres) Parcel 4: NW-34-96-20-W5 (160 acres) Starting bid prices subject to change. Property shall be sold unreserved to the highest bidder above the initial bid price. Purchase price is subject to GST if applicable. Selling price set by final successful auction bid amount. Listed price is starting bid has no bearing on final sale price. Taxes not yet assigned. 4 additional parcels also for sale, MLS E4426214