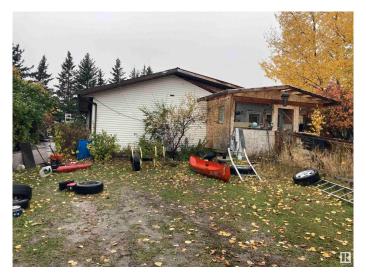

## \$130,000

3 Bedroom, 1.00 Bathroom, 1,190 sqft Rural on 4.82 Acres

Iron River, Rural Bonnyville M.D., AB

Affordable start to building your country living dreams! 3 bedroom/ 1 bath (3 pc with shower) bungalow situated on partially cross fenced 4.82 acres. Open Concept living room, spacious kitchen, main floor laundry, and separate dining area with large windows to enjoy all the nature. Plenty of room for your outdoor activities, gardening, animals, and all the privacy and peacefulness of country living! Located about 29 miles from Bonnyville. Property is SOLD AS IS WHERE IS ON POSSESSION.

Built in 1983

MLS® # E4426249 Price \$130,000

Bedrooms 3

Bathrooms 1.00

Full Baths 1

Square Footage 1,190

Acres 4.82

Year Built 1983