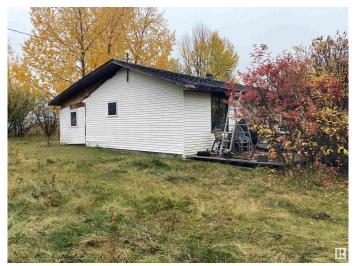

## \$130,000

3 Bedroom, 1.00 Bathroom, 1,190 sqft Rural on 4.82 Acres

Iron River, Rural Bonnyville M.D., AB

Affordable start to building your country living dreams! 3 bedroom/ 1 bath (3 pc with shower) bungalow situated on partially cross fenced 4.82 acres. Open Concept living room, spacious kitchen, main floor laundry, and separate dining area with large windows to enjoy all the nature. Plenty of room for your outdoor activities, gardening, animals, and all the privacy and peacefulness of country living! Located about 29 miles from Bonnyville. Property is SOLD AS IS WHERE IS ON POSSESSION.

Built in 1983

MLS® # E4426249 Price \$130,000

Bedrooms 3

Bathrooms 1.00

Full Baths 1

Square Footage 1,190

Acres 4.82

Year Built 1983