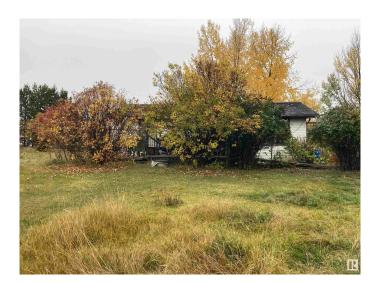

## \$130,000

3 Bedroom, 1.00 Bathroom, 1,190 sqft Rural on 4.82 Acres

Iron River, Rural Bonnyville M.D., AB

Affordable start to building your country living dreams! 3 bedroom/ 1 bath (3 pc with shower) bungalow situated on partially cross fenced 4.82 acres. Open Concept living room, spacious kitchen, main floor laundry, and separate dining area with large windows to enjoy all the nature. Plenty of room for your outdoor activities, gardening, animals, and all the privacy and peacefulness of country living! Located about 29 miles from Bonnyville. Property is SOLD AS IS WHERE IS ON POSSESSION.

Built in 1983

MLS® # E4426249 Price \$130,000

Bedrooms 3

Bathrooms 1.00

Full Baths 1

Square Footage 1,190

Acres 4.82

Year Built 1983