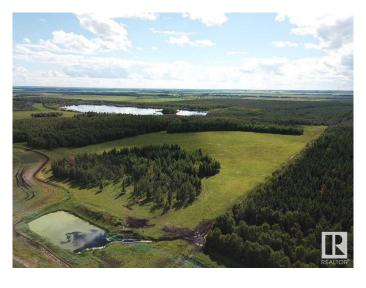

### \$279,000

0 Bedroom, 0.00 Bathroom, Rural on 159.00 Acres

None, Rural Westlock County, AB

159 acre Recreational Paradise situated on the edge of a private shallow body lake & backing onto 50 plus sections of Crown Land for endless miles of pristine natural area access including quadding, wildlife enjoyment & hunting. Winter activities include easy access to the Northern lights Snowmobile Trail as well as links to the Trans Canada Snowmobile Trail. Quality built modern Trappers cabin situated amongst mature sheltering bush features professional solar power panels & electrical system as well as wood stove & conveniences for 4 season camping usability. Amazing winter & summer scenery, pristine bird watching & wildlife interaction. Short trail commute to many other natural points of interest. Additional excellent grass producing ability w/ good livestock perimeter fencing currently being pastured. Unimproved road allowance access allows for your own private oasis & pristine natural interaction rarely found these days. A value investment in both land & your own personal health & enjoyment

## **Exterior**

Exterior Features Backs Onto Lake, Fenced, Lake Access Property, Lake View, Private

Setting, Treed Lot, See Remarks