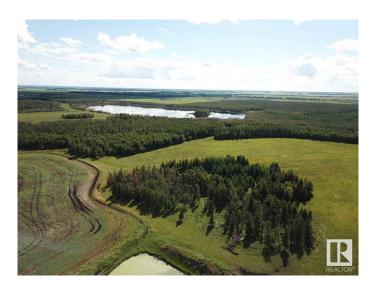

### \$279,000

0 Bedroom, 0.00 Bathroom, Rural on 159.00 Acres

None, Rural Westlock County, AB

159 acre Recreational Paradise situated on the edge of a private shallow body lake & backing onto 50 plus sections of Crown Land for endless miles of pristine natural area access including quadding, wildlife enjoyment & hunting. Winter activities include easy access to the Northern lights Snowmobile Trail as well as links to the Trans Canada Snowmobile Trail. Quality built modern Trappers cabin situated amongst mature sheltering bush features professional solar power panels & electrical system as well as wood stove & conveniences for 4 season camping usability. Amazing winter & summer scenery, pristine bird watching & wildlife interaction. Short trail commute to many other natural points of interest. Additional excellent grass producing ability w/ good livestock perimeter fencing currently being pastured. Unimproved road allowance access allows for your own private oasis & pristine natural interaction rarely found these days. A value investment in both land & your own personal health & enjoyment

## **Exterior**

Exterior Features Backs Onto Lake, Fenced, Lake Access Property, Lake View, Private

Setting, Treed Lot, See Remarks