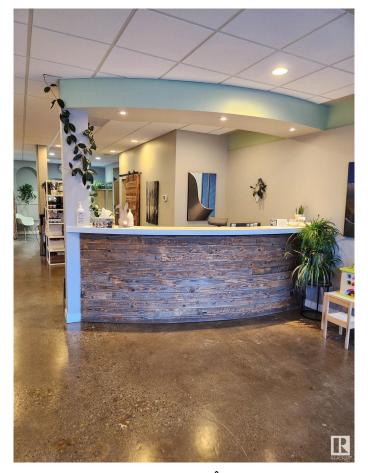

#### \$299,000

0 Bedroom, 0.00 Bathroom, Business on 0.00 Acres

Westmount, Edmonton, AB

Your opportunity to own a turn key chiropractic clinic in Glenora/downtown area. Recently renovated, it offers 1440 sq. ft., 6 billable rooms, gorgeous reception area, and attractive lease. Lease is \$25/s. ft. + O.C. Parking available in back of building and on street. Situated directly on bus route. Start earning revenue on day one with current revenue streams from established practitioners from a variety of disciplines. Build/move your practice with ease. Ideal for chiropractors, massage therapists, physiotherapists, naturopaths, psychologist.