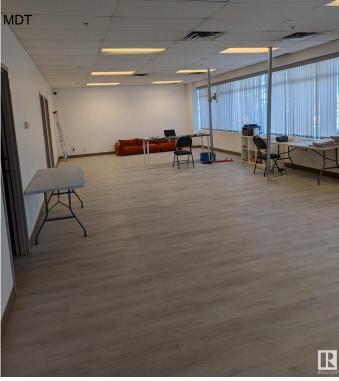

#### \$0

0 Bedroom, 0.00 Bathroom, Industrial on 0.00 Acres

Leduc Business Park, Leduc, AB

SUb-lease this 8826 ft2 with 4 dock loading bays til 30th November, 2026. Or re-negotiate a new lease with landlord.