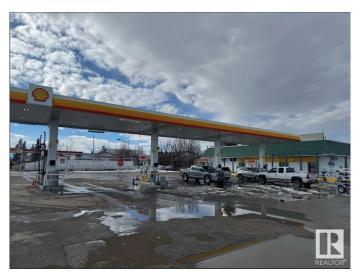

## \$4,900,000

0 Bedroom, 0.00 Bathroom, Business with Property on 0.00 Acres

Niton Junction, Niton Junction, AB

Prime property located on a high-traffic main highway, featuring a Shell gas station, Subway and KFC restaurants, three residential properties, and an RV park. This versatile location offers steady income potential with its mix of commercial and residential spaces, making it an excellent investment opportunity. The RV park adds further appeal for travelers seeking convenience and comfort.