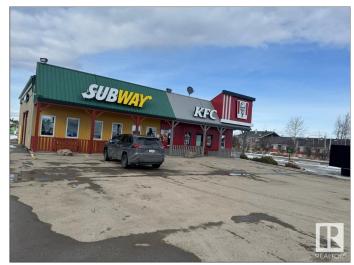

## \$4,900,000

0 Bedroom, 0.00 Bathroom, Business with Property on 0.00 Acres

Niton Junction, Niton Junction, AB

Prime property located on a high-traffic main highway, featuring a Shell gas station, Subway and KFC restaurants, three residential properties, and an RV park. This versatile location offers steady income potential with its mix of commercial and residential spaces, making it an excellent investment opportunity. The RV park adds further appeal for travelers seeking convenience and comfort.