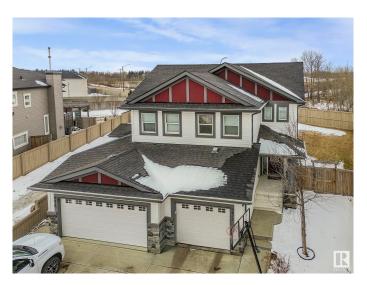

#### \$429.900

3 Bedroom, 2.50 Bathroom, 1,302 sqft Single Family on 0.00 Acres

Secord, Edmonton, AB

Lovely No Condo Fee Half Duplex nestled on a LARGE Pie shaped lot in west Edmonton's Secord neighborhood featuring 1300 SF of living space, 3 bedrooms and 2.5 baths. This duplex is bright with a nice layout, the Kitchen has quartz counters, side pantry, SS appliances and ample counter cabinet space. The primary bedroom has a walk-in closet and ensuite + upper floor laundry. If you need additional parking the Extra Long driveway can accommodate 2 more vehicles with ease! The yard is Massive and comes fully landscaped, fenced and equipped with a deck. Close to all types of amenities and easy access to Yellowhead Trail and Anthony Henday. All appliances included.

#### **Essential Information**

MLS® # E4426914 Price \$429,900

Bedrooms 3

Bathrooms 2.50

Full Baths 2

Half Baths 1

Square Footage 1,302

Acres 0.00

Year Built 2016

Type Single Family
Sub-Type Half Duplex

Style 2 Storey
Status Active

#### **Exterior**

Exterior Wood, Stone, Vinyl

Exterior Features Fenced, Golf Nearby, Landscaped, Playground Nearby, Public

Swimming Pool, Public Transportation, Schools, Shopping Nearby, See

Remarks

Roof Asphalt Shingles
Construction Wood, Stone, Vinyl
Foundation Concrete Perimeter