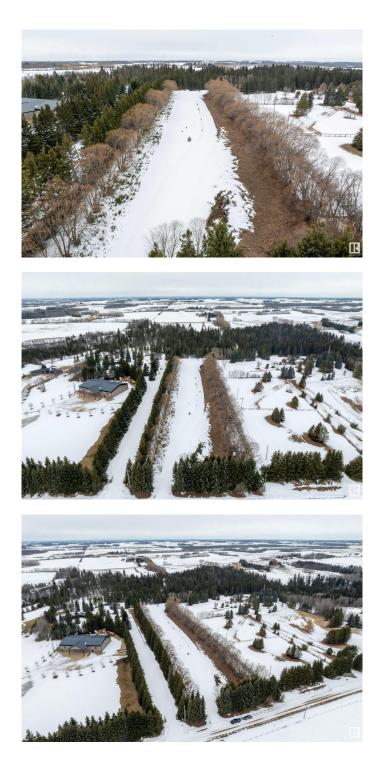

### \$220,000

0 Bedroom, 0.00 Bathroom, Rural on 4.38 Acres

None, Rural Wetaskiwin County, AB

Welcome to this prime lot in Wetaskiwin County. Discover the perfect blend of privacy, nature, and convenience with this stunning 4.38-acre vacant lot nestled in Wetaskiwin County. Fully treed and thoughtfully maintained, this property offers a serene escape with minimal upkeep required. The newly installed gravel driveway provides easy access to the designated build site, which is already equipped with services to simplify your construction plans. The lot's walkout design offers the opportunity to create a home with picturesque views and natural landscaping. A newly drilled well with a pump ensures reliable water access, and a thoughtfully constructed root cellar built into the hillside offers excellent storage options. Located near Wetaskiwin, this property provides a perfect balance of peaceful seclusion and convenient access to local amenities. Whether you're looking to build your dream home, a private retreat, or an investment property, this exceptional lot offers endless potential.