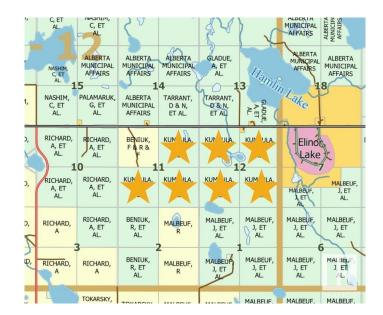

### TOWNSHIP 65 RANGE 12 WEST 4 MERIDIAN

## **Community Information**

| Address | 12-65-12-w4 Twp Rd 652    |
|---------|---------------------------|
| Area    | Rural Lac La Biche County |

Grazing Lease Area= 1,111.02 Acres (449.61 Ha), more or less.