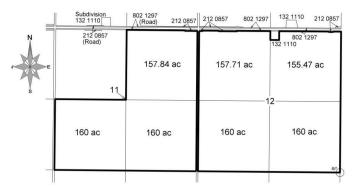

## **Community Information**

| Address | 12-65-12-w4 Twp Rd 652    |
|---------|---------------------------|
| Area    | Rural Lac La Biche County |

Grazing Lease Area= 1,111.02 Acres (449.61 Ha), more or less.