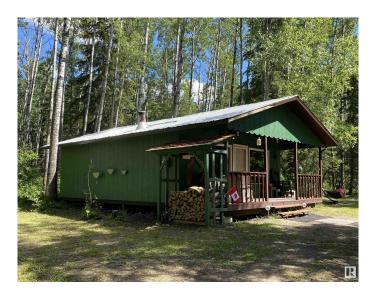

#### \$214,900

2 Bedroom, 0.50 Bathroom, 572 sqft Rural on 1.00 Acres

Bondiss, Rural Athabasca County, AB

Escape to tranquility with this charming cabin nestled in the trees, just south of the Summer Village of Bondiss at Skeleton Lake. This is the perfect retreat for those looking to unwind, disconnect from the demands of work, and embrace nature. Surrounded by lush greenery, the property offers ample outdoor space ideal for boat storage, , off-roading, hosting memorable gatherings, or simply enjoying peaceful moments. The cabin has been thoughtfully updated in recent years, ensuring both comfort and some modern conveniences. It now features seasonal water, newly installed plumbing fixtures, and a charming gazeboâ€"an idyllic spot to relax and take in the breathtaking views. Inside, a newly installed wood-burning fireplace (with WETT inspection) provides a cozy ambiance, perfect for those cool evenings. The cabin also boasts stylish, wood grain vinyl plank flooring, adding warmth and sophistication to the space.

#### **Amenities**

Features Fire Pit, Front Porch, Gazebo

## **Exterior**

Exterior Wood

Exterior Features Backs Onto Park/Trees, Golf Nearby, Private Setting, Recreation Use,

Rolling Land, Treed Lot

Construction Wood Foundation Block