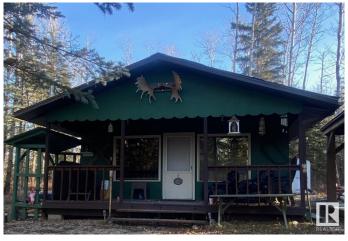

#### \$214,900

2 Bedroom, 0.50 Bathroom, 572 sqft Rural on 1.00 Acres

Bondiss, Rural Athabasca County, AB

Escape to tranquility with this charming cabin nestled in the trees, just south of the Summer Village of Bondiss at Skeleton Lake. This is the perfect retreat for those looking to unwind, disconnect from the demands of work, and embrace nature. Surrounded by lush greenery, the property offers ample outdoor space ideal for boat storage, , off-roading, hosting memorable gatherings, or simply enjoying peaceful moments. The cabin has been thoughtfully updated in recent years, ensuring both comfort and some modern conveniences. It now features seasonal water, newly installed plumbing fixtures, and a charming gazeboâ€"an idyllic spot to relax and take in the breathtaking views. Inside, a newly installed wood-burning fireplace (with WETT inspection) provides a cozy ambiance, perfect for those cool evenings. The cabin also boasts stylish, wood grain vinyl plank flooring, adding warmth and sophistication to the space.

#### **Amenities**

Features Fire Pit, Front Porch, Gazebo