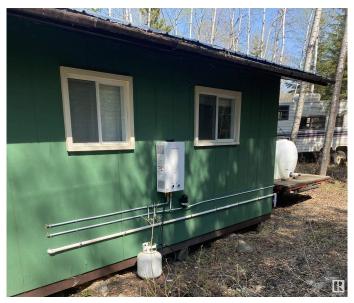

#### \$214,900

2 Bedroom, 0.50 Bathroom, 572 sqft Rural on 1.00 Acres

Bondiss, Rural Athabasca County, AB

Escape to tranquility with this charming cabin nestled in the trees, just south of the Summer Village of Bondiss at Skeleton Lake. This is the perfect retreat for those looking to unwind, disconnect from the demands of work, and embrace nature. Surrounded by lush greenery, the property offers ample outdoor space ideal for boat storage, , off-roading, hosting memorable gatherings, or simply enjoying peaceful moments. The cabin has been thoughtfully updated in recent years, ensuring both comfort and some modern conveniences. It now features seasonal water, newly installed plumbing fixtures, and a charming gazeboâ€"an idyllic spot to relax and take in the breathtaking views. Inside, a newly installed wood-burning fireplace (with WETT inspection) provides a cozy ambiance, perfect for those cool evenings. The cabin also boasts stylish, wood grain vinyl plank flooring, adding warmth and sophistication to the space.

## **Exterior**

Exterior Wood

Exterior Features Backs Onto Park/Trees, Golf Nearby, Private Setting, Recreation Use,

Rolling Land, Treed Lot

Construction Wood Foundation Block