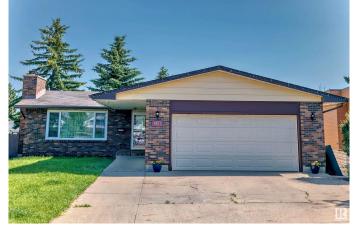

# \$468,000 - 8511 142a Avenue, Edmonton

MLS® #E4427108

#### \$468,000

4 Bedroom, 2.50 Bathroom, 1,302 sqft Single Family on 0.00 Acres

Northmount (Edmonton), Edmonton, AB

Welcome to this beautifully renovated bungalow in a fantastic neighborhood! This home features kitchen with brand-new appliances and quartz countertops. It offers three bedrooms, two bathrooms, and a large basement perfect for entertainment. The huge backyard provides ample space for a garden. The sunroom is ideal for cozy evenings with family. Additionally, the windows were replaced in 2020.

#### **Exterior**

Exterior Wood, Brick, Metal

Exterior Features Park/Reserve, Playground Nearby, Public Transportation, Schools,

Shopping Nearby

Roof Asphalt Shingles

Construction Wood, Brick, Metal

Foundation Concrete Perimeter