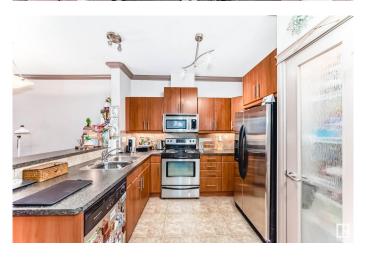

### \$199,900

1 Bedroom, 1.00 Bathroom, 589 sqft Condo / Townhouse on 0.00 Acres

Ritchie, Edmonton, AB

Welcome to Ritchie This air-conditioned ground-level condo offers the perfect blend of comfort and convenience. Featuring a 1 bed + den layout with 9 ft ceilings, in-suite laundry, and a cozy fireplace, it's designed for modern living. The patio comes with a gas line. Enjoy titled underground parking, a storage unit, and top-notch building amenities, including a gym, wash bay, and guest suites. Steps from Whyte Ave this unit is next to all the amenities, this is the perfect home for students, professionals, or investors. Don't miss out!

## Interior

Appliances Air Conditioning-Central, Dishwasher - Energy Star, Dryer, Garage

Opener, Microwave Hood Fan, Refrigerator, Stove-Electric, Washer

Heating Hot Water, Natural Gas