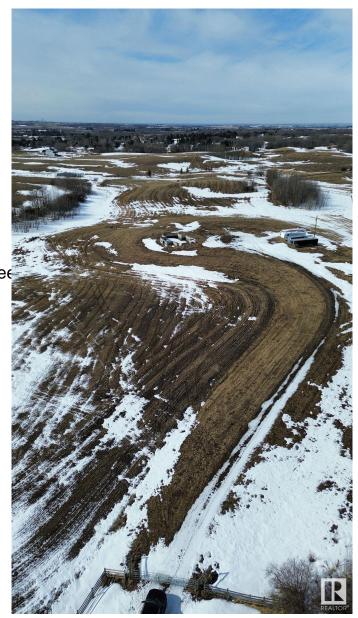

### \$420,000

0 Bedroom, 0.00 Bathroom, Rural on 18.29 Acres

None, Rural Strathcona County, AB

Prime 18-Acre Parcel Near Sherwood Park & Fort Saskatchewan! Discover the convenience of rural privacy and urban convenience with this fully fenced property, ideally located just minutes from both Sherwood Park and Fort Saskatchewan. With power and natural gas already brought onto the property, much of the prep work is already complete making this an excellent opportunity to build your dream home. A gravel driveway leads directly to the building site, where a concrete foundation is already in place. With an engineering report, you can confirm if the property is ready to build on or, if you prefer to start fresh, the sellers are open to removing the existing foundation. Enjoy open, usable acres for recreation, farming, or future development you choose how to make it your own!