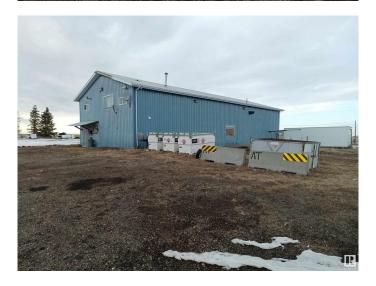

## \$850,000

0 Bedroom, 0.00 Bathroom, Industrial on 0.00 Acres

Westlock, Westlock, AB

• Freestanding warehouse totaling 3,600 sq.ft. on 6.88 acres • Warehouse includes one (1) 12' x 14' grade loading door, small office area and bonus mezzanine • Additional 1,440 sq.ft. Office trailer featuring reception area, private offices, lunchroom and boardroom • Multiple light and power pedestals throughout the yard area • Located approximately 45 mins Northwest of Edmonton with easy access off Highway 44