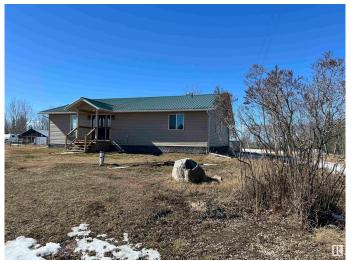

#### \$399,900

3 Bedroom, 2.00 Bathroom, 1,875 sqft Rural on 4.00 Acres

None, Rural Barrhead County, AB

**COMPLETELY RENOVATED 3br2ba** BUNGALOW on FOUR ACRES of treed and FENCED property! The main floor of this property features a large living room, open kitchen with CUSTOM BUILT CABINETS and SOFT CLOSE DRAWERS, two bedrooms with a four piece bath and a primary bedroom with a three piece ENSUITE and a WALK IN CLOSET. Downstairs is a partial unfinished basement for storage or potential development for a fourth bedroom. Newer furnace and water heater. Lovely yard set back from the highway with NEW WELL, mature trees and a FENCED DOG RUN. Pasture space at the front of the property offers great potential for a couple horses. ON PAVEMENT just off Hwy 651, close to Lake Nakamun and 12 km west of Busby with easy access to Westlock or Barrhead. MOVE IN READY - all it needs is you!

## **Exterior**

Exterior Wood

Exterior Features Fenced, Treed Lot, See Remarks

Construction Wood

Foundation Concrete Perimeter