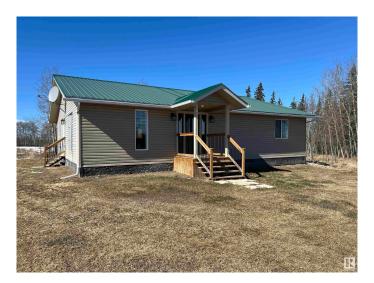

#### \$399,900

3 Bedroom, 2.00 Bathroom, 1,875 sqft Rural on 4.00 Acres

None, Rural Barrhead County, AB

**COMPLETELY RENOVATED 3br2ba** BUNGALOW on FOUR ACRES of treed and FENCED property! The main floor of this property features a large living room, open kitchen with CUSTOM BUILT CABINETS and SOFT CLOSE DRAWERS, two bedrooms with a four piece bath and a primary bedroom with a three piece ENSUITE and a WALK IN CLOSET. Downstairs is a partial unfinished basement for storage or potential development for a fourth bedroom. Newer furnace and water heater. Lovely yard set back from the highway with NEW WELL, mature trees and a FENCED DOG RUN. Pasture space at the front of the property offers great potential for a couple horses. ON PAVEMENT just off Hwy 651, close to Lake Nakamun and 12 km west of Busby with easy access to Westlock or Barrhead. MOVE IN READY - all it needs is you!

### **Essential Information**

MLS® # E4427392 Price \$399,900

Bedrooms 3

Bathrooms 2.00

Full Baths 2

Square Footage 1,875

Acres 4.00 Year Built 2021 Type Rural

Sub-Type Detached Single Family

Style Bungalow

Status Active

## **Exterior**

Exterior Wood

Exterior Features Fenced, Treed Lot, See Remarks

Construction Wood

Foundation Concrete Perimeter