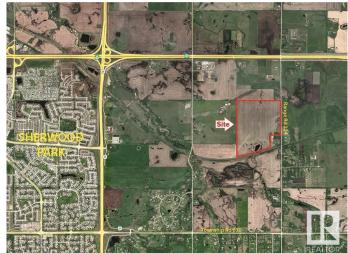

#### \$3,725,000

0 Bedroom, 0.00 Bathroom, Land Commercial on 0.00 Acres

None, Sherwood Park, AB

Near New areas of Cambrian and Bremner will reshape this area with massive potential for this site!!
Trunk Lines for Sanitary & Water are Nearby!
4 Miles East of Sherwood Park!
Great for Business/Industrial Site!