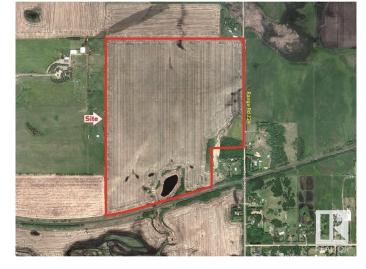

#### \$3,725,000

0 Bedroom, 0.00 Bathroom, Land Commercial on 0.00 Acres

None, Sherwood Park, AB

Near New areas of Cambrian and Bremner will reshape this area with massive potential for this site!!
Trunk Lines for Sanitary & Water are Nearby!
4 Miles East of Sherwood Park!
Great for Business/Industrial Site!