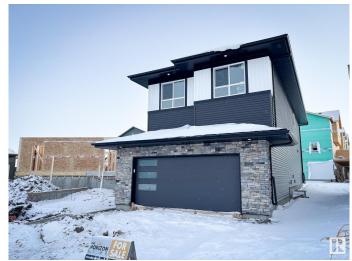

# \$679,900 - 102 Edgefield Way, St. Albert

MLS® #E4427527

## \$679,900

3 Bedroom, 2.50 Bathroom, 2,379 sqft Single Family on 0.00 Acres

Erin Ridge North, St. Albert, AB

Discover the ideal fusion of modern design and functional living with the Alchemy model by One Horizon Living. This carefully crafted 2,282-square-foot residence offers a contemporary aesthetic both inside and out with open to below. Explore detailed exterior and interior renderings that highlight Alchemy's architectural beauty and thoughtfully planned interiors. Key features include expansive living areas, a state-of-the-art kitchen, and elegant finishes throughout. Alchemy is designed to enhance your lifestyle, ensuring every square foot is utilized to its fullest potential. All this with a professionally fully finished basement with the same quality, specs and warranty provide through out the home.

## **Exterior**

Exterior Wood, Brick, Vinyl

Exterior Features See Remarks

Roof Asphalt Shingles
Construction Wood, Brick, Vinyl

Foundation Concrete Perimeter