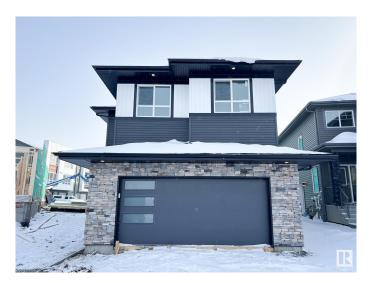

# \$679,900 - 102 Edgefield Way, St. Albert

MLS® #E4427527

## \$679,900

3 Bedroom, 2.50 Bathroom, 2,379 sqft Single Family on 0.00 Acres

Erin Ridge North, St. Albert, AB

Discover the ideal fusion of modern design and functional living with the Alchemy model by One Horizon Living. This carefully crafted 2,282-square-foot residence offers a contemporary aesthetic both inside and out with open to below. Explore detailed exterior and interior renderings that highlight Alchemy's architectural beauty and thoughtfully planned interiors. Key features include expansive living areas, a state-of-the-art kitchen, and elegant finishes throughout. Alchemy is designed to enhance your lifestyle, ensuring every square foot is utilized to its fullest potential. All this with a professionally fully finished basement with the same quality, specs and warranty provide through out the home.

## **Exterior**

Exterior Wood, Brick, Vinyl

Exterior Features See Remarks

Roof Asphalt Shingles
Construction Wood, Brick, Vinyl

Foundation Concrete Perimeter