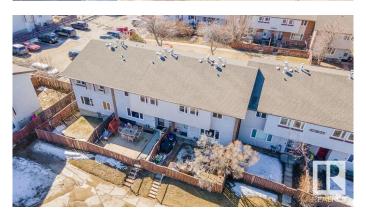

### \$160.000

3 Bedroom, 1.00 Bathroom, 927 sqft Condo / Townhouse on 0.00 Acres

Kildare, Edmonton, AB

Welcome to this charming 3-bedroom Fully Finished Basement Townhome with a fenced in east facing yard! The home features a spacious layout with a comfortable living & dining areas, perfect for everyday living or entertaining. This updated kitchen offers plenty of space with a galley style layout and beautiful cabinetry. Upstairs to discover a stylish Renovated full bath, & a total of 3 bedrooms. The primary bedroom is spacious & offers a larger closet. The basement offers a open living space with a tv area, recreational space and Gym! Brand New Furnace, Updated windows and so much more!! This home provides all the essentials for comfortable living. Enjoy the outdoors in your own fenced-in yard. One Assigned parking stall also included.