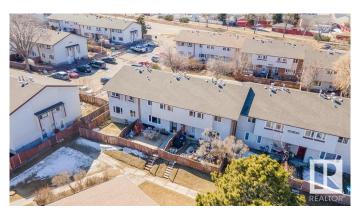

### \$160.000

3 Bedroom, 1.00 Bathroom, 927 sqft Condo / Townhouse on 0.00 Acres

Kildare, Edmonton, AB

Welcome to this charming 3-bedroom Fully Finished Basement Townhome with a fenced in east facing yard! The home features a spacious layout with a comfortable living & dining areas, perfect for everyday living or entertaining. This updated kitchen offers plenty of space with a galley style layout and beautiful cabinetry. Upstairs to discover a stylish Renovated full bath, & a total of 3 bedrooms. The primary bedroom is spacious & offers a larger closet. The basement offers a open living space with a tv area, recreational space and Gym! Brand New Furnace, Updated windows and so much more!! This home provides all the essentials for comfortable living. Enjoy the outdoors in your own fenced-in yard. One Assigned parking stall also included.