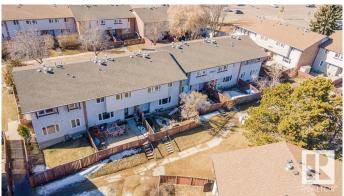

### \$160.000

3 Bedroom, 1.00 Bathroom, 927 sqft Condo / Townhouse on 0.00 Acres

Kildare, Edmonton, AB

Welcome to this charming 3-bedroom Fully Finished Basement Townhome with a fenced in east facing yard! The home features a spacious layout with a comfortable living & dining areas, perfect for everyday living or entertaining. This updated kitchen offers plenty of space with a galley style layout and beautiful cabinetry. Upstairs to discover a stylish Renovated full bath, & a total of 3 bedrooms. The primary bedroom is spacious & offers a larger closet. The basement offers a open living space with a tv area, recreational space and Gym! Brand New Furnace, Updated windows and so much more!! This home provides all the essentials for comfortable living. Enjoy the outdoors in your own fenced-in yard. One Assigned parking stall also included.