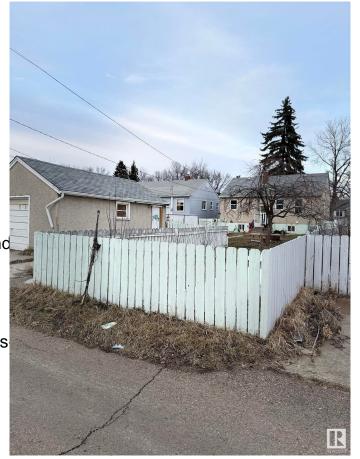

## \$349,000

2 Bedroom, 2.00 Bathroom, 781 sqft Single Family on 0.00 Acres

Spruce Avenue, Edmonton, AB

Investor alert or first time home buyer looking to find the perfect home in the community of Spruce Avenue. This little gem is waiting for you the first time buyer or sit and wait to build a larger home with the massive 43 X 150 yard. This house has numerous upgrades over the years, like newer shingles, windows, furnace and hot water tank, new flooring (Vinyl and laminate), baseboards, updated lighting, and much more. This charming gem is great for all types of investors or that very first place called home.

MLS® # E4427581 Price \$349.000

Bedrooms 2 Bathrooms 2.00

Full Baths 2

Square Footage 781

Acres 0.00 Year Built 1948

Type Single Family

Sub-Type Detached Single Family

Style Bungalow

**Exterior** 

Exterior Wood, Stucco

Exterior Features Fenced, Fruit Trees/Shrubs,

Shopping Nearby

Roof Asphalt Shingles

Construction Wood, Stucco

Foundation Concrete Perimeter

**Additional Information** 