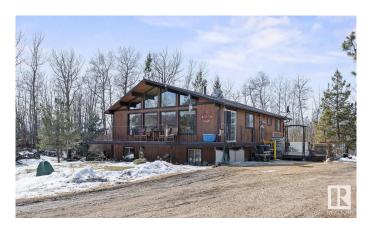

## \$599,900

4 Bedroom, 3.00 Bathroom, 1,354 sqft Rural on 4.27 Acres

None, Rural Strathcona County, AB

Beautiful Walk Out Bungalow on 4.27 acres not in a subdivision with Drilled Well. 36' x 38' Shop with high doors ideal for trucks. Beautiful Cedar Vaulted Ceilings throughout the main gives a warm feeling with plenty of bright windows. The Primary has patio doors onto the deck and a 3pce ensuite, there are 2 more Bedrooms all with cedar vaulted ceilings. Open Living, Dining and Kitchen with Hardwood floors. Not to be forgotten is the main floor laundry room! Walk out basement has a Fantastic Recreation Room with plenty of room to entertain, a wood stove, 3pce bathroom, Bedroom, Office and cold storage room for all your canning! This Gem has so many options to call home! Easy access to Hwy 14 for commuting.

### **Exterior**

Exterior Wood

Exterior Features Golf Nearby, Landscaped, Private Setting, Schools, Treed Lot

Construction Wood

Foundation Concrete Perimeter