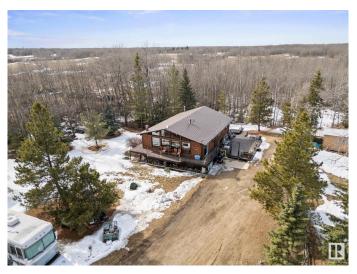

## \$599,900

4 Bedroom, 3.00 Bathroom, 1,354 sqft Rural on 4.27 Acres

None, Rural Strathcona County, AB

Beautiful Walk Out Bungalow on 4.27 acres not in a subdivision with Drilled Well. 36' x 38' Shop with high doors ideal for trucks. Beautiful Cedar Vaulted Ceilings throughout the main gives a warm feeling with plenty of bright windows. The Primary has patio doors onto the deck and a 3pce ensuite, there are 2 more Bedrooms all with cedar vaulted ceilings. Open Living, Dining and Kitchen with Hardwood floors. Not to be forgotten is the main floor laundry room! Walk out basement has a Fantastic Recreation Room with plenty of room to entertain, a wood stove, 3pce bathroom, Bedroom, Office and cold storage room for all your canning! This Gem has so many options to call home! Easy access to Hwy 14 for commuting.

### **Exterior**

Exterior Wood

Exterior Features Golf Nearby, Landscaped, Private Setting, Schools, Treed Lot

Construction Wood

Foundation Concrete Perimeter