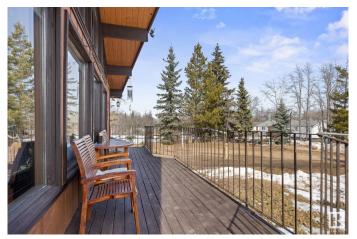

## \$599,900

4 Bedroom, 3.00 Bathroom, 1,354 sqft Rural on 4.27 Acres

None, Rural Strathcona County, AB

Beautiful Walk Out Bungalow on 4.27 acres not in a subdivision with Drilled Well. 36' x 38' Shop with high doors ideal for trucks. Beautiful Cedar Vaulted Ceilings throughout the main gives a warm feeling with plenty of bright windows. The Primary has patio doors onto the deck and a 3pce ensuite, there are 2 more Bedrooms all with cedar vaulted ceilings. Open Living, Dining and Kitchen with Hardwood floors. Not to be forgotten is the main floor laundry room! Walk out basement has a Fantastic Recreation Room with plenty of room to entertain, a wood stove, 3pce bathroom, Bedroom, Office and cold storage room for all your canning! This Gem has so many options to call home! Easy access to Hwy 14 for commuting.

#### **Amenities**

Features Deck, Detectors Smoke, Front Porch, Vaulted Ceiling, Walkout

**Basement** 