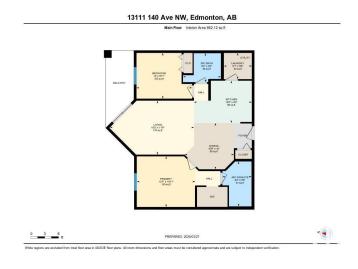

### \$199,900

2 Bedroom, 2.00 Bathroom, 862 sqft Condo / Townhouse on 0.00 Acres

Pembina, Edmonton, AB

**GREAT VALUE - AMAZING LOCATION!** Top-floor 2-bed, 2-bath gem in an amazing location at Palisade Park Villas! Built in 2007, this quiet condo offers a west-facing balcony with views and central A/C too. Well kept maple cabinets, 6" baseboards, crown molding, California knock-down ceiling, eat-up bar to the kitchen, in-suite laundry, and underground parking with storage. A full 4 pc ensuite and a separate 3 pc main bathroom too! This home is freshly painted, clean, and move-in ready. Steps to an abundance of shopping, transit, entertainment banking, public transportation, parks, pathways and schoolsâ€"perfectly located for convenience yet peaceful living.

#### **Essential Information**

MLS® # E4427781

Price \$199,900

Bedrooms 2

Bathrooms 2.00

Full Baths 2

Square Footage 862

Acres 0.00 Year Built 2005