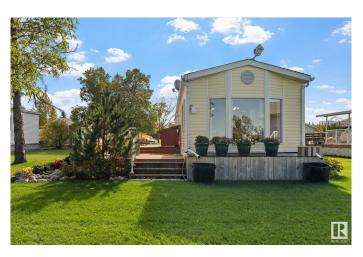

### \$199,000

3 Bedroom, 1.00 Bathroom, 914 sqft Rural on 0.42 Acres

Lakeshore Cove, Rural Lac Ste. Anne County, AB

Here's your opportunity to own a Lakeside property. This well-maintained home features 3 bedrooms, 1 bathroom, and an open-concept living, dining, and kitchen area. The views of the lake are simply breathtaking! Included in the price are most appliances, furniture, and a 2019 John Deere riding mower and a FLOATING DOCK, making this a true turnkey property. As a 20% owner in this bare-land condo association, you'II own not only your lot and home, but also a portion of the common areas. These include acres of green space behind the lot and a large waterfront parcel with 700 feet of Lake Frontage. Located west of Edmonton, just West out of Alberta Beach on the Southside of Lac Ste. Anne Lake. This property offers the perfect lakeside living experience. The lake without the crowd. Don't miss out!