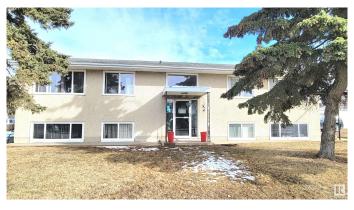

#### \$729,000

7 Bedroom, 4.00 Bathroom, 1,798 sqft Single Family on 0.00 Acres

South Telford, Leduc, AB

4 plex located next to Telford Lake, Telford Park and Peace Park, this fourplex offers three 2 bedroom and one 1 bedroom living units. Current revenues are \$56,4000 per year, with window upgrades, new roof in 2019 and recent boiler replacement and kitchen upgrades. Over 1790 sq ft per floor, this Raised bungalow fourplex is a rare find in this price range. With good Public Transit access and adjacent to F Lede Park, tenants are not hard to find. Fourplex offers central laundry in the basement, and one km from the Leduc Rec center. Located in the center of Leduc, this property is prime for long term rental returns!

Built in 1976

Type Single Family

Sub-Type 4PLEX

Style Raised Bungalow

Status Active