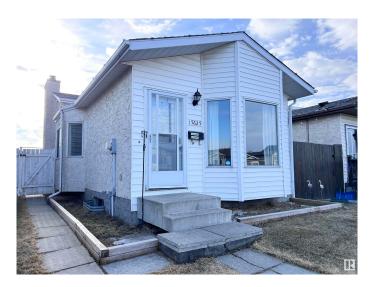

#### \$319,800

3 Bedroom, 1.50 Bathroom, 1,107 sqft Single Family on 0.00 Acres

Belle Rive, Edmonton, AB

Wonderful 4 level split family home located in Belle Rive. Main floor is open concept with living room, kitchen and dining space. The kitchen offers an island with overhang and pendulum lighting. Kitchen leads into upper level with 2 bedrooms and a 4 piece main bathroom which acts as a cheater ensuite. The lower level features a family room with 3rd bedroom, fireplace and a 2 piece bathroom. The lowest level has a large recreation room for fun activities and crafts. Colorful paint palette, hardwood and laminate flooring. The south east facing backyard is accessible through the side door, fully fenced, landscaped and offers 1 parking spot. Located near Belle Rive Park and a convenience store. Excellent opportunity to own a wonderful home.

# **Community Information**

Address 15625 84 Street

Area Edmonton
Subdivision Belle Rive
City Edmonton
County ALBERTA

Province AB

Postal Code T5Z 2N9