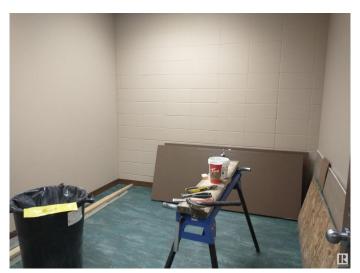

### \$549,000

0 Bedroom, 0.00 Bathroom, Retail on 0.00 Acres

Alberta Avenue, Edmonton, AB

Multi use free standing building with high exposure on 111 Ave. Solid building with concrete block construction and 9' ceilings. Zoned MU - Includes 2 retail areas, 3 offices, secured storage room, 2 baths, kitchen area, 2 front and rear entrance doors. Can be used as 2 units or opened for single use.. Street parking and gated rear parking as well. Multiple uses also including day care, convenience store, retail, pharmacy.