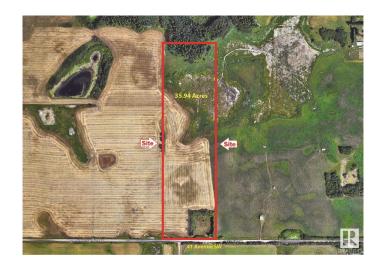

# \$4,500,000 - On 41 Ave Sw 1.84km East Of 50th Street, **Edmonton**

MLS® #E4428032

#### \$4,500,000

0 Bedroom, 0.00 Bathroom, Land Commercial on 0.00 Acres

None, Edmonton, AB

Great Investment Land!!

## **Community Information**

On 41 Ave Sw 1.84km East 0 Address

Area Edmonton

Subdivision None

City Edmonton **ALBERTA** County

**Province** AB

T6X 2R6 Postal Code