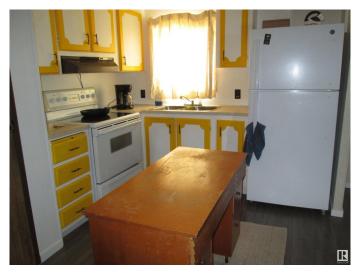

### \$94,500

2 Bedroom, 1.00 Bathroom, 666 sqft Land Lease Community on 0.00 Acres

Westview Village, Edmonton, AB

A cozy 2 bedroom home in Westview Village. Master bedroom has built in shelving and a good sized closet. Flooring has been upgraded. A good sized back yard for those summer BBQ's. Plus !!! a heated single car garage. A wonderful community with gas pumps, convenience store, playground for the kids and kids at heart, plus a skating rink and plenty of green spaces to enjoy. The main pond fills with ducks and geese in the summer. A wonderful place to sit and bird watch.

Parking Single Garage Attached

**Interior** 

Appliances Dryer, Refrigerator, Stove-Electric, Washer

Heating Forced Air-1, Natural Gas

**Exterior** 

Foundation Piling