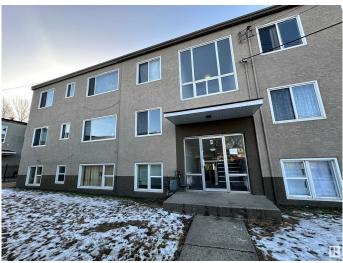

### \$2,400,000

0 Bedroom, 0.00 Bathroom, Multi-Family Commercial on 0.00 Acres

Sherbrooke, Edmonton, AB

Investor Alert! This 19-unit property is a fantastic investment opportunity, featuring 12 units in the South Wood Frame Building and 7 legal units and 1 non-conforming unit in the North Concrete Block Building, with a 5-bay garage at the rear. Situated on a large lot in Sherbrooke, just off St. Albert Trail and minutes from Westmount Mall, this property offers a prime location. The mix includes 13 one-bedroom, 6 two-bedroom units and 1 non-conforming bachelor.