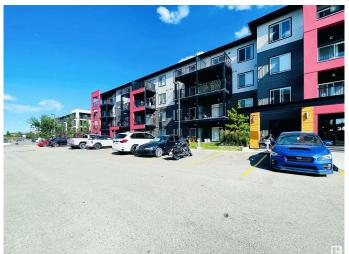

#### \$245,000

2 Bedroom, 2.00 Bathroom, 932 sqft Condo / Townhouse on 0.00 Acres

Windermere, Edmonton, AB

One of the biggest floorplan 932 Sqft provide enough living and storage space! 2 beds 2 baths, Excellent Windermere location close to all amenities, shopping, schools, and easy access to Anthony Henday! The spacious and open floor plan features a kitchen and big walk in storage pantry. Big living room leads you to the big balcony. The great floor plan with bedrooms on opposite sides of the unit. Large master features a huge walk-through closet and 4-piece ensuite and extra large linen closet. Second bedroom and additional 4-piece bath. In suite laundry and plenty of storage. 2 TITLED PARKING STALLS is great for value and convenience. Call Elements home today!

#### **Amenities**

Amenities See Remarks

Parking Spaces 2

Parking Stall, Underground

#### **Exterior**

Exterior Wood, Stucco, Vinyl

Exterior Features Airport Nearby, Schools, Shopping Nearby

Roof EPDM Membrane
Construction Wood, Stucco, Vinyl

Foundation Concrete Perimeter