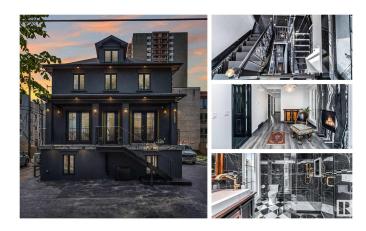

# \$1,495,000 - 11833 102 Avenue, Edmonton

MLS® #E4428188

\$1,495,000

0 Bedroom, 0.00 Bathroom, Office on 0.00 Acres

WîhkwÃantôwin, Edmonton, AB

3 EXECUTIVE COMMERCIAL OFFICES INSIDE ONE LUXURY OFFICE BUILDING IN THE HEART OF DOWNTOWN: A standout opportunity just off Jasper Ave! This fully rebuilt heritage property blends timeless elegance with modern upgradesâ€"ideal for office or retail use. Offering over 3 floors of versatile space, each level features a welcoming reception area with fireplace, private offices, designer washrooms, and two floors with kitchenettes. Highlights include marble floors, custom iron railings, contemporary lighting, and a stunning central staircase. Fully upgraded from top to bottom: new foundation, wiring, plumbing, HVAC, windows, roof, and more. Designed for a single business or multi-tenant use, with secure access to each level. Paved parking at the side and rear. Located just two blocks from High Street and Jasper Ave in Edmonton's vibrant core. A rare, high-impact investment you'II be proud to own!

Built in 1912

### **Essential Information**

MLS® # E4428188 Price \$1,495,000

Bathrooms 0.00 Acres 0.00

Year Built 1912
Type Office
Status Active

### **Exterior**

Exterior Concrete, Wood Frame

Roof Asphalt Shingles

Construction Concrete, Wood Frame