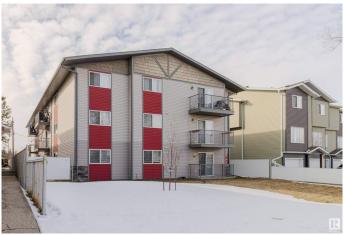

# \$144,900 - 9 4616 47 Street, Leduc

MLS® #E4428216

### \$144,900

2 Bedroom, 1.00 Bathroom, 795 sqft Condo / Townhouse on 0.00 Acres

Alexandra Park, Leduc, AB

Opportunity Knocks! Fire Your Landlord own this bright & airy condo. Possibly Less THAN RENT w Water & Heat INCLUDED! Are u a 1st TIME BUYER/INVESTOR? This charming condo is for U. Includes cozy galley kitchen,newer flooring,2 spacious bedrooms & bathroom. Open-concept living room flows effortlessly to YOUR private balcony, making it the ideal spot to unwind. Sunlight pours through large windows, creates a warm & inviting atmosphere. Convenient IN-SUITE Laundry & low Condo FEES, this well-managed gem awaits U. Located a hop, skip & jump from Leduc's downtown, you're near restaurants, shopping, schools & EZ freeway/YEG airport access.

### **Exterior**

Exterior Wood, Stucco

Exterior Features Back Lane

Roof Asphalt Shingles

Construction Wood, Stucco

Foundation See Remarks