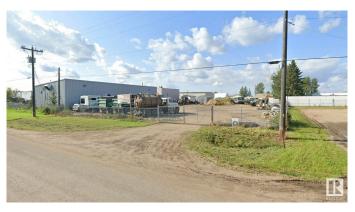

## \$250,000

0 Bedroom, 0.00 Bathroom, Land Commercial on 0.00 Acres

Winterburn Industrial Area East, Edmonton, AB

Rare Development Opportunity: 0.50 Acre± (approximately 120'W x 180'D) development/storage parcel in Winterburn. Strategic Location: Easily accessible to Anthony Henday Drive and Yellowhead Trail with south exposure to 108 Avenue. Zoning: IM - Medium Industrial Zone accommodates a variety of industrial uses. Site Improvements: Lot is fenced and gravelled.

# **Community Information**

Address 21304 108 Avenue

Area Edmonton

Subdivision Winterburn Industrial Area East

City Edmonton
County ALBERTA

Province AB

Postal Code T5S 1X4