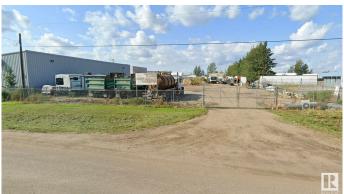

## \$250,000

0 Bedroom, 0.00 Bathroom, Land Commercial on 0.00 Acres

Winterburn Industrial Area East, Edmonton, AB

Rare Development Opportunity: 0.50 Acre± (approximately 120'W x 180'D) development/storage parcel in Winterburn. Strategic Location: Easily accessible to Anthony Henday Drive and Yellowhead Trail with south exposure to 108 Avenue. Zoning: IM - Medium Industrial Zone accommodates a variety of industrial uses. Site Improvements: Lot is fenced and gravelled.

# **Community Information**

Address 21304 108 Avenue

Area Edmonton

Subdivision Winterburn Industrial Area East

City Edmonton
County ALBERTA

Province AB

Postal Code T5S 1X4