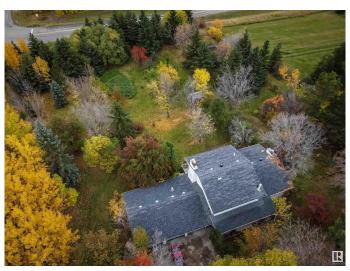

## \$525,000

4 Bedroom, 3.00 Bathroom, 2,000 sqft Rural on 3.02 Acres

Panorama Heights, Rural Parkland County, AB

Beautifully treed corner lot, with Apple and Pear and Cherry Trees, large Garden area, all set on 3+ acres straight north of Spruce Grove, all paved roads leading to this property. The house is approx 2000 sf on 3 levels, with an additional 740 sf below, main floor has a family room, kitchen, dining room and living room, and laundry room and full bathroom. Upstairs is 3 bedrooms and a newly renovated bathroom. The lower level has another family room, bedroom and full bath. there is another level below that is more for storage and mechanical. Triple attached garage Panorama Heights is a mature subdivision only 10 minutes from Spruce Grove and easy drive to St. Albert. Home will need some TLC

### **Essential Information**

MLS® # E4428307
Price \$525,000
Bedrooms 4
Bathrooms 3.00
Full Baths 3
Square Footage 2,000

Acres 3.02 Year Built 1975

Type Rural

Sub-Type Detached Single Family

Style 5 Level Split

Exterior Wood

Exterior Features Corner Lot, Fruit Trees/Shrubs, Treed Lot

Construction Wood

Foundation Concrete Perimeter