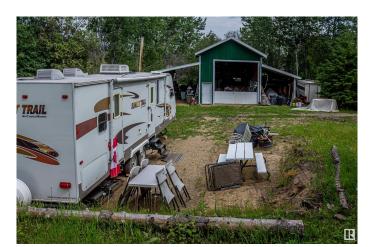

## \$109,500

0 Bedroom, 0.00 Bathroom, Rural on 0.58 Acres

Floatingstone, Rural St. Paul County, AB

Tucked into a quiet cul-de-sac at Floatingstone Lake, this private recreational lot is a summer dream. Mature trees surround the space, offering shade and seclusion, while the nearby boat launch and easy lake access make it effortless to enjoy water recreation all season long. A spacious garage/shop with two additional lean-tos provides ample storage for all your lake toys and gear. The lot is already serviced with power, and as a bonus, a travel trailer is includedâ€"perfect for immediate getaways. Whether you're seeking a cozy family campout spot or a future cabin site, this property is set up for memories in the making.

### **Exterior**

Exterior Features Backs Onto Park/Trees, Beach Access, Boating, Lake Access Property,

Picnic Area, Private Setting, Recreation Use, Treed Lot, Partially Fenced