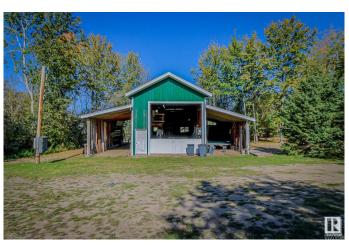

## \$109,500

0 Bedroom, 0.00 Bathroom, Rural on 0.58 Acres

Floatingstone, Rural St. Paul County, AB

Tucked into a quiet cul-de-sac at Floatingstone Lake, this private recreational lot is a summer dream. Mature trees surround the space, offering shade and seclusion, while the nearby boat launch and easy lake access make it effortless to enjoy water recreation all season long. A spacious garage/shop with two additional lean-tos provides ample storage for all your lake toys and gear. The lot is already serviced with power, and as a bonus, a travel trailer is includedâ€"perfect for immediate getaways. Whether you're seeking a cozy family campout spot or a future cabin site, this property is set up for memories in the making.

### **Exterior**

Exterior Features Backs Onto Park/Trees, Beach Access, Boating, Lake Access Property,

Picnic Area, Private Setting, Recreation Use, Treed Lot, Partially Fenced