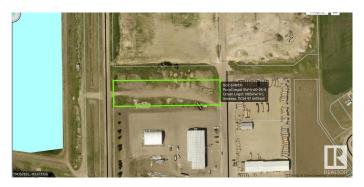

#### \$57,000

0 Bedroom, 0.00 Bathroom, Land Commercial on 0.00 Acres

Westlock, Westlock, AB

Large industrial lot in the West Industrial Park. 120'x500', no services. Tucked in the back of the Park. A great lot to store your equipment on. Westlock is a thriving community and not much comes up for sale in this Park. 1.36 acres. Water treatment plant is nearby.

### **Community Information**

Address 11024 97 Avenue

Area Westlock
Subdivision Westlock
City Westlock
County ALBERTA

Province AB

Postal Code T7P 1R3